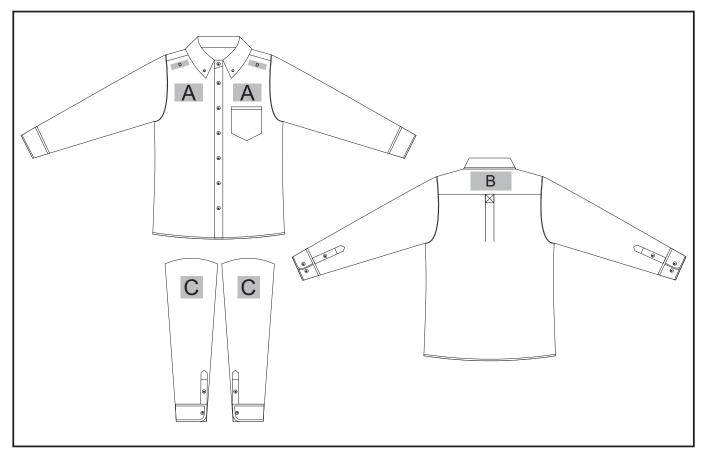

## Branding Options:

#### **Position A**

- 1. Embroidery (EMB) 9 colours Size: 100mm wide x 60mm high
- 2. Screen Print (SC) 1 colours Size: 100mm wide x 60mm high
- 3. Digital Transfer Clothing (DTC) Full colour Size: 100mm wide x 60mm high

#### **Position B**

1. Digital Transfer Clothing (DTC) - Full colour Size: 210mm wide x 70mm high

#### **Position C**

- 1. Embroidery (EMB) 9 colours Size: 80mm diameter
- 2. Screen Print (SC) 1 colours Size: 60mm wide x 60mm high
- 3. Digital Transfer Clothing (DTC) Full colour Size: 80mm wide x 80mm high